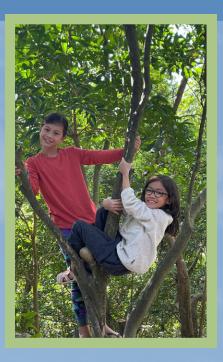

#### July 5 Forest Adventure Day

Climbing rocks and trees, splashing in the stream, digging and playing in the mud.

What other adventures can you get up to today?
The power is yours!