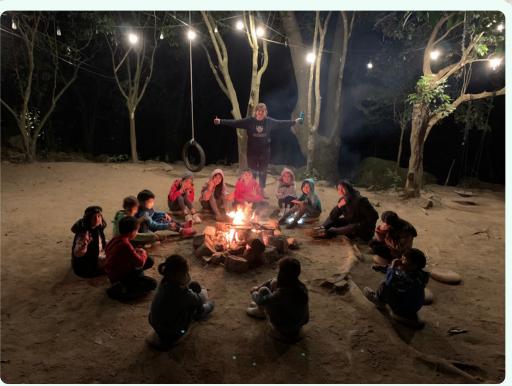

#### Optional:

Pizza Making on Campfire (+\$80/pp)

**Family Camp** 

- Tents Provided
- Tent Demo + Set up
- Pizza Making
- Campfire
- S'mores
- Guided Night Walk in the Forest
- Use of facilities (toilets, outdoor dining area)