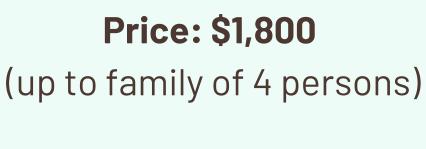

# Family Day Price: \$1,800

(up to family of 4 persons)

- Learn to Compost
- Scavenger Hunt
- Planting in the Garden
- Carpentry
- Cooperative Games
- Nature Arts and Crafts
- Netting in the Stream
- Den Building