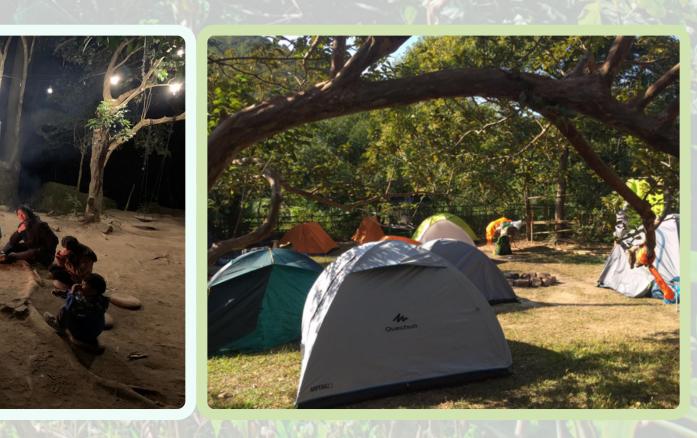

#### Optional:

Pizza Making on Campfire (+\$80/pp)

**Family Camp** 

- Tents Provided
- Tent Demo + Set up
- Pizza Making
- Campfire
- S'mores
- Guided Night Walk in the Forest
- Use of facilities (toilets, outdoor dining area)